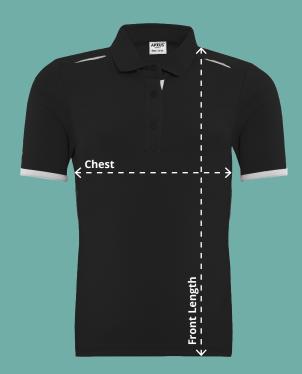

## Chest (At 2cm from under arm)

Measure across the chest at 2cm below the underarm with the garment laid flat.

Front Length (Side neck point to hem)

Measure from the side neck point of the shoulder down to the hemline.

APTUS Essentials Fitted Polo Shirt Code: AAAA112312

| APTUS Essentials Fitted Polo Shirt |      |        |        |        |        |        |        |        |
|------------------------------------|------|--------|--------|--------|--------|--------|--------|--------|
| To fit chest (Inches)              |      | 30/32″ | 32/34″ | 34/36″ | 38/40″ | 42/44″ | 46/48″ | 50/52" |
| To fit age                         | 9/10 |        |        |        |        |        |        |        |
| Chest (cm)*                        | 39.5 | 45     | 47     | 50     | 55     | 60     | 65     | 71     |
| Front length (cm)                  | 55   | 61     | 67     | 72     | 75     | 77     | 80     | 82     |